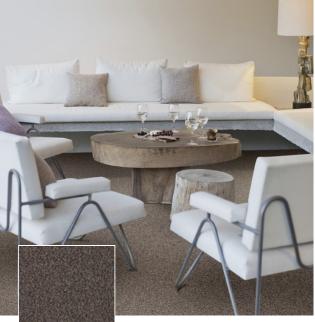

## Corindo

Polyamide carpet, known for its durability, can be used in any room. One of the most important advantages is the fact that the carpet fibers can stand up to a lot of wear and tear. This makes the use of nylon carpeting especially practical in areas where there is a lot of foot traffic since the synthetic fibers hold their shape longer than many other types of fibers. As a result, the pile of the polyamide carpeting looks new and fresh for many more years than other carpeting selections.

## **APPLICATIONS**

- Bedroom
- Living Room